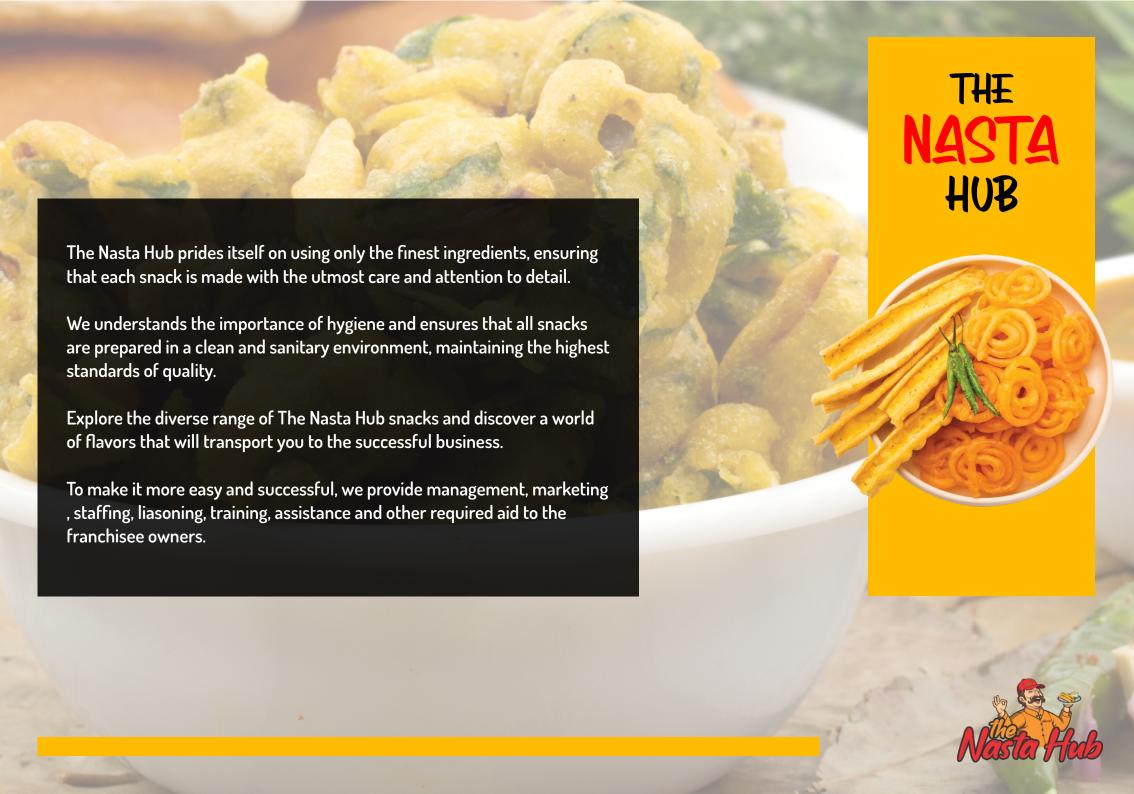

## THE MENU

With A Wide Range Of Authentic And Flavorful Farsan Options, Nasta Hub Brings You The Best Of Traditional Indian Snacks, Handcrafted With Love And Expertise. Every Bite Of Nasta Hub Snacks Is A Delightful Explosion Of Flavors, Combining Premium Quality Ingredients And Authentic Recipes Passed Down Through Generations.

Our USP is not to be different in taste or services, BUT to bring the best tastes, experiences and varieties which are authentic, tasteful and value of money.

Our vision to keep growing in all the aspects of the business. Gradually adding more items to the menu, increasing support, uniqueness, tastes and profit.

We are investing good amount of time, energy and sources for bringing authenticity in all our products. From ingredients, to cooking to best cook all while keeping the magic and temptation intact.