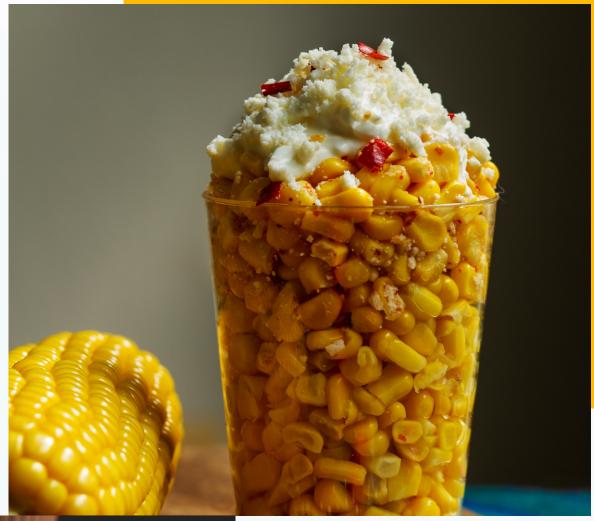

| Fafda            | Handvo              |  |  |
|------------------|---------------------|--|--|
| Jalebi           | Makai Cheese Handvo |  |  |
| Papdi            | Methi Bhajiya       |  |  |
| Gathiya          | Batakavada          |  |  |
| Mix. Bhajiya     | Chanajor Garam      |  |  |
| Poha             | Chana Daal          |  |  |
| Live Dhokla      | Corn Chaat          |  |  |
| Vegetable Dhokla | French Fries        |  |  |
| Cheese Dhokla    | Potato Wedges       |  |  |
|                  |                     |  |  |