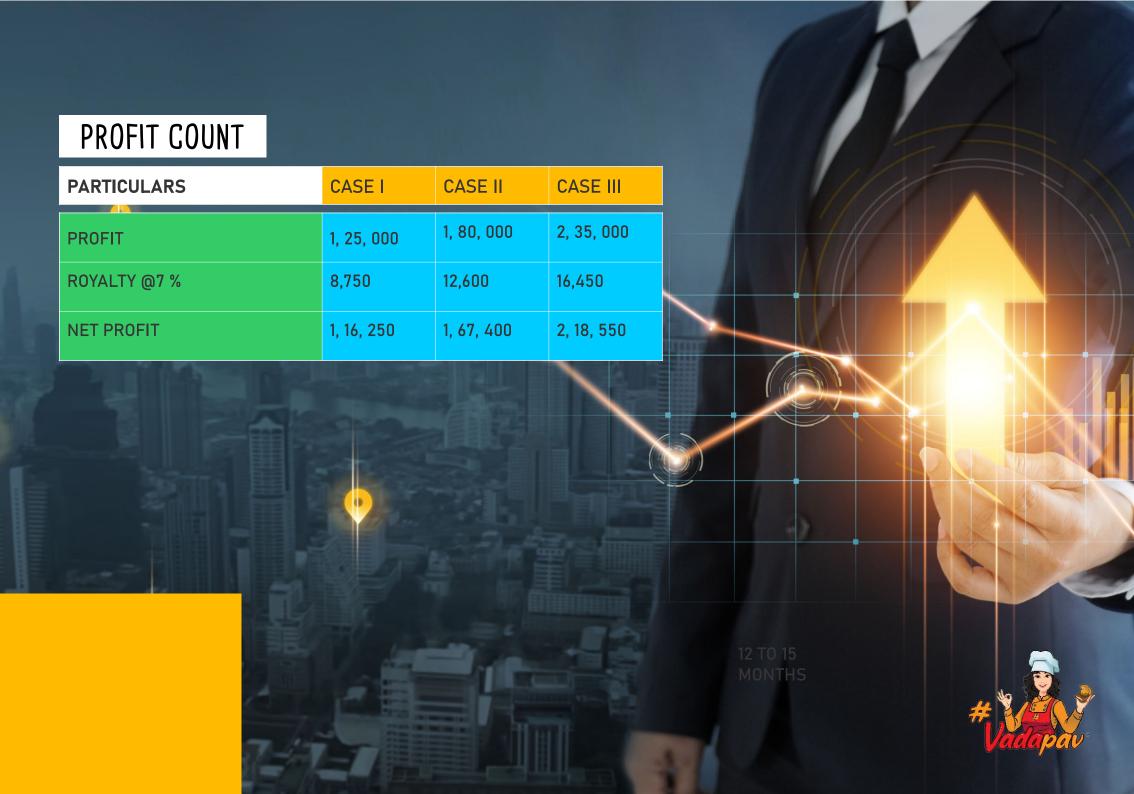

• GST cost is not calculated in profit sheet.

 $\bullet$  Other expenses like account charges, maintenance charges are not counted in above sheet. It may be calculated from 5k to 10 k.