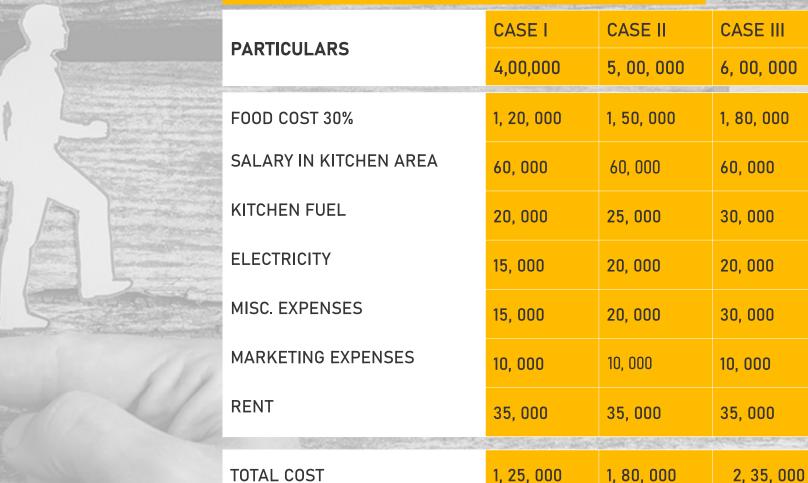

• GST cost is not calculated in profit sheet.

 $\bullet$  Other expenses like account charges, maintenance charges are not counted in above sheet. It may be calculated from 5k to 10 k.